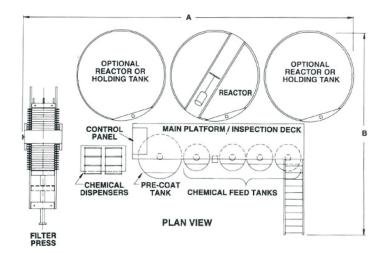

#### DIMENSIONAL REQUIREMENTS

|   | BT 1000  | BT 2000  | BT 3000  | BT 4000  | BT 5000  | BT 6000  | BT 8000  | BT 10,000 |
|---|----------|----------|----------|----------|----------|----------|----------|-----------|
| Α | 21' - 7" | 22' - 0" | 25' - 0" | 26' - 0" | 39' - 0" | 39' - 0" | 45' - 0" | 45' - 0"  |
| в | 12" - 6" | 14' - 6" | 15' - 6" | 16' - 6" | 22' - 0" | 24' - 0" | 25' - 6" | 28' - 6"  |
| С | 11' - O" | 12' - 0" | 12' - 0" | 12' - 6" | 13' - 0" | 15' - 0" | 14' - 6" | 17' - 6"  |
| D | 12' - 6" | 13' - 6" | 13' - 6" | 14' - 0" | 14' - 6" | 16' - 6" | 16' - 0" | 19' - 0"  |