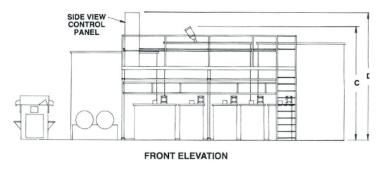

#### DIMENSIONAL REQUIREMENTS

|   | BT 1000  | BT 2000  | BT 3000  | BT 4000  | BT 5000  | BT 6000  | BT 8000  | BT 10,000 |
|---|----------|----------|----------|----------|----------|----------|----------|-----------|
| Α | 21' - 7" | 22' - 0" | 25' - 0" | 26' - 0" | 39' - 0" | 39' - 0" | 45' - 0" | 45' - 0"  |
| в | 12" - 6" | 14' - 6" | 15' - 6" | 16' - 6" | 22' - 0" | 24' - 0" | 25' - 6" | 28' - 6"  |
| С | 11' - O" | 12' - 0" | 12' - 0" | 12' - 6" | 13' - 0" | 15' - 0" | 14' - 6" | 17' - 6"  |
| D | 12' - 6" | 13' - 6" | 13' - 6" | 14' - 0" | 14' - 6" | 16' - 6" | 16' - 0" | 19' - 0"  |