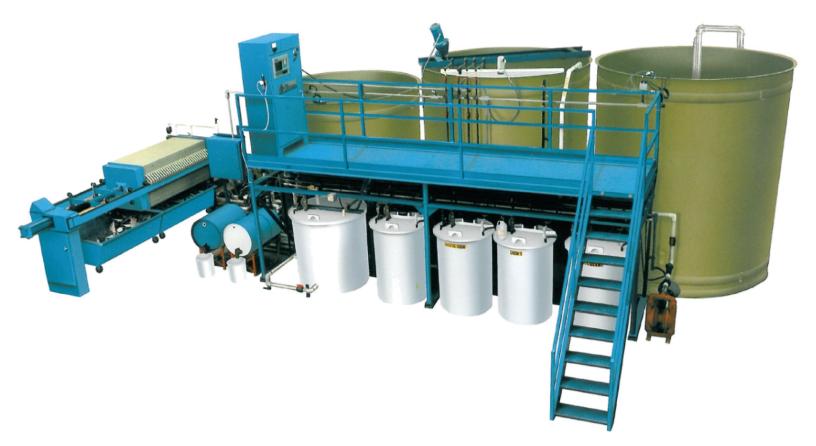

## **BT SERIES |** Batch Treatment Systems

### **I FEATURES & BENEFITS**

- Waste Volumes 1,000 10,000 GPM
- Treats Complicated / Variable Wastes in Segregated Batches
- Fully Integrated Controls
- Modular, Expandable
- Versatile Programming & Automation Options
- Robust Design for Many Types of Wastes

### **Flexibility & Scalability**

Designed to manage a wide variety of wastes from any number of industrial applications.

### BENEFIT

**MacDermid Envio Solutions** turnkey modular design approach means our systems arrive onsite pre-engineered and thoroughly tested so the time from order to production is as short as possible.