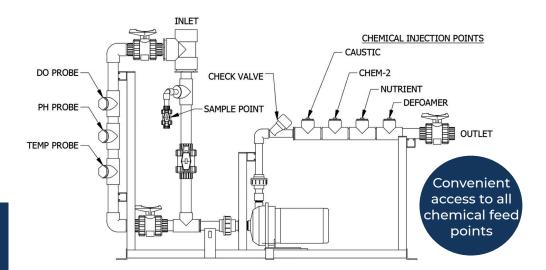

## Features & Benefits

- Self-regulating system that manages fluctuation of incoming waste
- Automated operations through optimized controls
- 100% accountability through the Performance Guarantee Program\*

I Only MacDermid Envio Solutions holistic approach to wastewater treatment ensures that your MBBR integrates into your system for the most optimal & cost-effective BOD/COD, TKN & phosphorus removal.

\*If the system fails to meet the **MacDermid Envio Solutions** specifications outlined in the project, we will correct mistakes up to and including furnishing a completely new system. That's how confident we are in our ability to engineer a high-quality system the first time around. Ask a **MacDermid Envio Solutions** rep for full details on the Performance Guarantee Program.