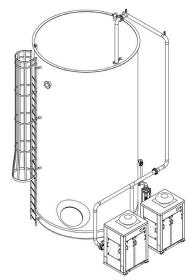

## MOVING BED BIOFILM REACTOR | (MBBR)

Single Stage MBBR shown

## Features & Benefits

- Self-regulating system that manages fluctuation of incoming waste
- Automated operations through optimized controls
- 100% accountability through the Performance Guarantee Program\*

I Only MacDermid Envio Solutions holistic approach to wastewater treatment ensures that your MBBR integrates into your system for the most optimal & cost-effective BOD/COD, TKN & phosphorus removal.

\*If the system fails to meet the **MacDermid Envio Solutions** specifications outlined in the project, we will correct mistakes up to and including furnishing a completely new system. That's how confident we are in our ability to engineer a high-quality system the first time around. Ask a **MacDermid Envio Solutions** rep for full details on the Performance Guarantee Program.