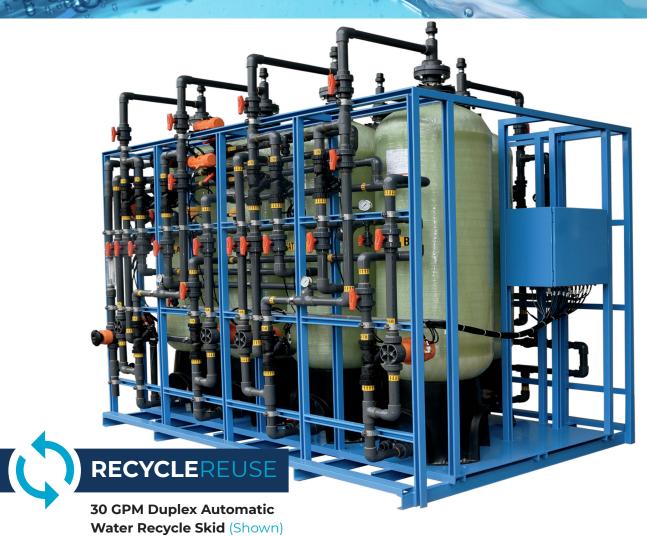

# WR SERIES | Water Recycling Systems

Taking bigger steps to leave a smaller footprint

### I FEATURES & BENEFITS

- WR Series Systems for water recycling & reuse applications can range from portable, skid-mounted filtration systems to enterprise-sized RO solutions
- From 500 or less gallons to over 600 gallons

### Flexibility & Scalability

Designed to manage a wide variety of wastes from any number of industrial applications.