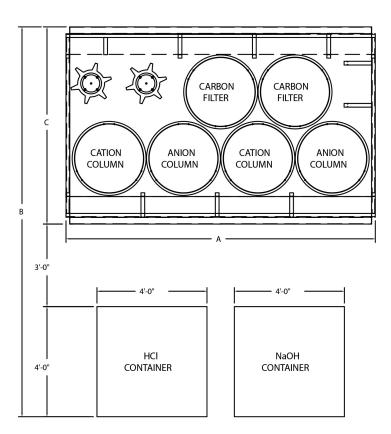

### **DIMENSIONAL REQUIREMENTS MODULE WR 500 - 6000**

|                 | 1000     | 3000      | 6000      |
|-----------------|----------|-----------|-----------|
| A (SKID LENGTH) | 6' - 0"  | 10' - 0"  | 14' - 0"  |
| B (TOTAL WIDTH) | 12' - 0" | 12' - 10" | 14' - 10" |
| C (SKID WIDTH)  | 5' - 0"  | 5' - 10"  | 7' - 10"  |
| D (HEIGHT)      | 6' - 0"  | 9' - 0"   | 9' - 0"   |