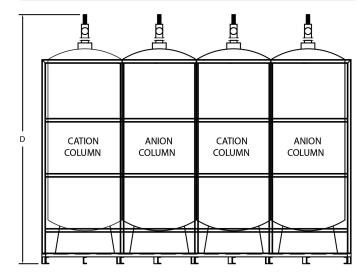

### **DIMENSIONAL REQUIREMENTS MODULE WR 500 - 6000**

|                 | 1000     | 3000      | 6000      |
|-----------------|----------|-----------|-----------|
| A (SKID LENGTH) | 6' - 0"  | 10' - 0"  | 14' - 0"  |
| B (TOTAL WIDTH) | 12' - 0" | 12' - 10" | 14' - 10" |
| C (SKID WIDTH)  | 5' - 0"  | 5' - 10"  | 7' - 10"  |
| D (HEIGHT)      | 6' - 0"  | 9' - 0"   | 9' - 0"   |